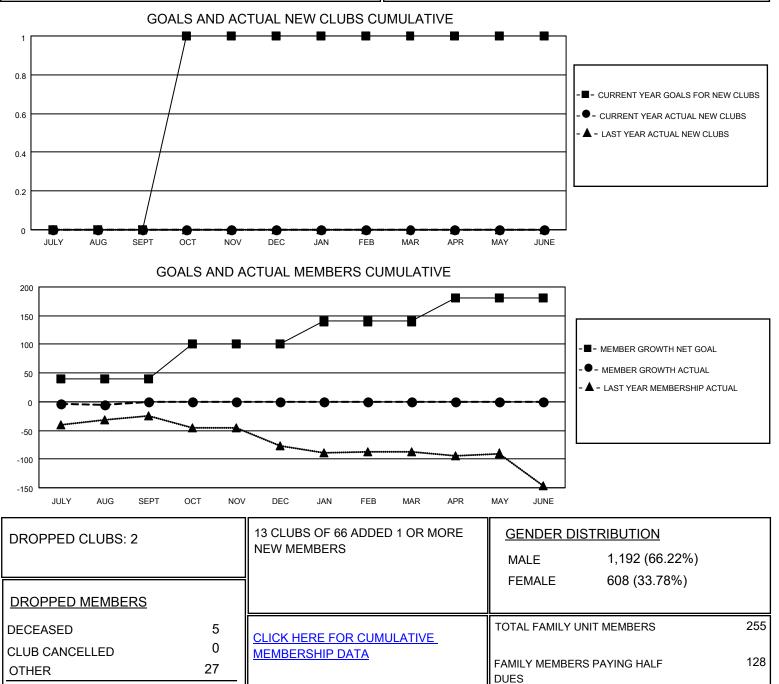

## LOCATION TEXAS

District 2 E2

Results as of: 8/31/2020

| Clubs                 |               |           |               | Members               |                        |                         |                                                    |
|-----------------------|---------------|-----------|---------------|-----------------------|------------------------|-------------------------|----------------------------------------------------|
| RESULTS FOR 2020-2021 |               |           |               | RESULTS FOR 2020-2021 |                        |                         |                                                    |
| QUARTER               | NEW CLUB GOAL | NEW CLUBS | DROPPED CLUBS | QUARTER MEM           | BER GROWTH NET<br>GOAL | MEMBER GROWTH<br>ACTUAL | DROPPED<br>MEMBERS ACTUAL<br>(including transfers) |
| JULY/AUG/SEPT         | 0             | 0         | 2             | JULY/AUG/SEPT         | 40                     | 32                      | 32                                                 |
| OCT/NOV/DEC           | 1             | 0         | 0             | OCT/NOV/DEC           | 60                     | 0                       | 0                                                  |
| JAN/FEB/MAR           | 0             | 0         | 0             | JAN/FEB/MAR           | 40                     | 0                       | 0                                                  |
| APR/MAY/JUNE          | 0             | 0         | 0             | APR/MAY/JUNE          | 41                     | 0                       | 0                                                  |